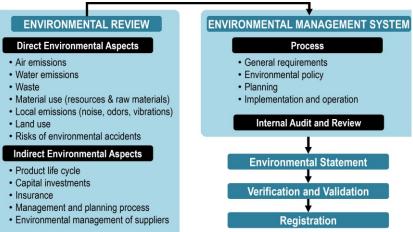

## Road Map for ISO 14001 Consultancy Service

- Gap Assessment: Existing system against ISO 14001 requirements, Compliance with legal requirements, Pollution prevention, Identify Environmental Aspects & Impacts, Set Objectives & Targets

- Training: Train employees on EMS policies, roles, and responsibilities.
- EMS Documentation: EMS Manual, EMS Procedures, Environmental Plan, Records etc
- EMS Implementation: Establish controls for significant impacts (e.g., waste disposal, emissions), Emergency preparedness and response plans.
- Internal Audit: Conduct Internal Audit and helping in closing the NC's raised at the time of IQA by assisting them in Root Cause Analysis & providing suggestions for preventing NC's from recurrence.
- Management Reviews Assisting the clients in organizing & conducting the reviews
- Certification Audit ISO Certification Audit by approved auditors